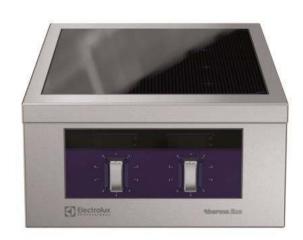

# Modular Cooking Range Line thermaline 80 - 2 Zone Induction Top, 1 Side

| ITEM #  |  |  |
|---------|--|--|
| MODEL # |  |  |
| NAME #  |  |  |
| SIS #   |  |  |
| AIA #   |  |  |

588019 (MAIBAADOAO)

Induction Top, 2 zones, oneside operated

## Item No.

Unit constructed according to DIN 18860\_2 with 20 mm drop nose top. Internal frame for heavy duty sturdiness in stainless steel. 2 mm top in 1.4301 (AISI 304). Flat surface construction, easily cleanable. THERMODUL connection system enables seamless worktop when units are connected and avoids soil penetrating. Smooth glass ceramic surface without any "dead" spots allows for quick and easy cleaning. Features 9 power levels with fast deployment to full heating power and very low heat dissipation to the kitchen. Overheat protection switches off the supply in case of overheating. Metal knobs with embedded hygienic silicon "soft" grip enable easier handling and cleaning. IPX5 water resistance certification.

#### Main Features

- Fast deployment with full heating power immediately.
- Low heat dissipation to the kitchen.
- Overheat protection: a temperature sensor switches off the supply in case of overheating.
- Pans can easily be moved from one area to another without lifting.
- The smooth glass-ceramic surface can be quickly and easily cleaned, thus providing maximum hygiene.
- All major components may be easily accessed from the front.
- THERMODUL connection system creates a seamless work top when units are connected to each other thus avoiding soil penetrating vital components and facilitating the removal of units in case of replacement or service.
- Metal knobs with embedded hygienic "softtouch" grip for easier handling and cleaning.
   The special design of the controls prevents infiltration of liquids or soil into vital components.
- 9 power levels.
- Large visible digital display manufactured in tempered glass to resist heat and chemicals, showing temperatures or power settings. The display also shows on/off status of the appliance and on/off status of the heating elements.

## Construction

- Control light for each zone.
- 2 mm top in 1.4301 (AISI 304).
- Flat surface construction with minimal hidden areas to easily clean all surfaces
- Internal frame for heavy duty sturdiness in 1.4301 (AISI 304).
- Unit constructed according to DIN 18860\_2 with 20 mm drop nose top.
- IPX5 water resistance certification.
- Unit constructed according to DIN 18860\_2 with 20 mm drop nose top and 70 mm recessed plinth.