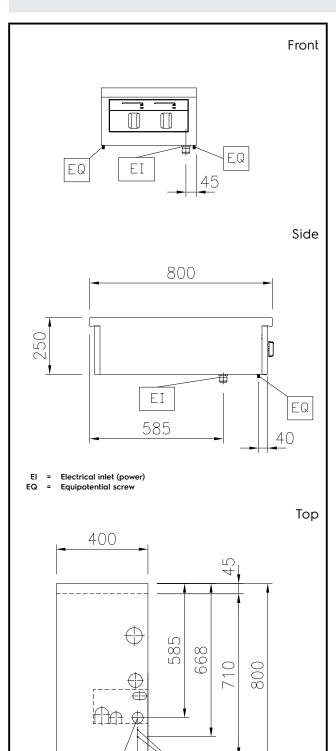

## **Key Information:**

External dimensions, Width: 400 mm External dimensions, Depth: 800 mm External dimensions, Height: 250 mm Net weight: 22 kg

Configuration: One-Side Operated;Top

Front Plates Power: 5 - 0 kW **Back Plates Power:** 5 - kW Front Plates dimensions: 320x330 **Back Plates dimensions:** 320x330

**Induction Top Dimensions** 

(width): 400 mm

**Induction Top Dimensions** (depth):

800 mm

### Sustainability

Current consumption: 15 Amps

45,

ΕQ

ΕI